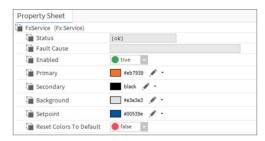

## **FxService** enhancements

FxService contains primary, secondary, background, and setpoint colors, which can be used to change the graphical themes easily without having to edit each view individually.

Color Selection in FxService